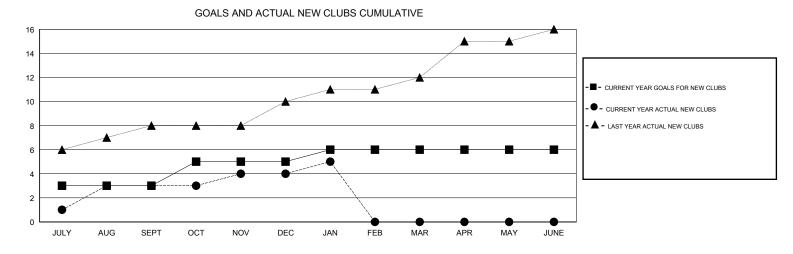

## GMT: KAMLESH JAIN

|               |                  | Clubs             |                  |                  | Members               |                    |                                     |                    |                  |  |
|---------------|------------------|-------------------|------------------|------------------|-----------------------|--------------------|-------------------------------------|--------------------|------------------|--|
|               | RESU             | LTS FOR 2015-2016 | i                |                  | RESULTS FOR 2015-2016 |                    |                                     |                    |                  |  |
| QUARTER       | NEW CLUB<br>GOAL | NEW CLUBS         | DROPPED<br>CLUBS | NET<br>GAIN/LOSS | QUARTER               | NEW MEMBER<br>GOAL | CHARTER AND<br>NEW MEMBERS<br>ADDED | DROPPED<br>MEMBERS | NET<br>GAIN/LOSS |  |
| JULY/AUG/SEPT | 3                | 3                 | 0                | 3                | JULY/AUG/SEPT         | 75                 | 102                                 | 609                | -507             |  |
| OCT/NOV/DEC   | 2                | 1                 | 16               | -15              | OCT/NOV/DEC           | 40                 | 87                                  | 435                | -348             |  |
| JAN/FEB/MAR   | 1                | 1                 | 0                | 1                | JAN/FEB/MAR           | 35                 | 57                                  | 28                 | 29               |  |
| APR/MAY/JUNE  | 0                | 0                 | 0                | 0                | APR/MAY/JUNE          | -50                | 0                                   | 0                  | 0                |  |