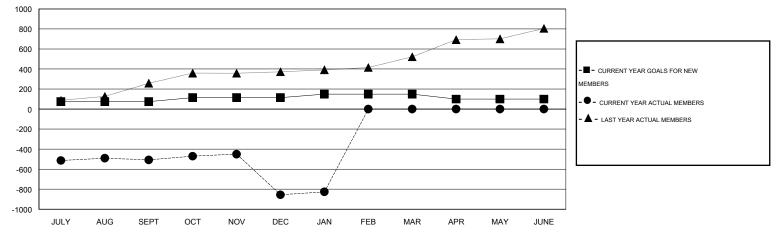

## GMT: KAMLESH JAIN

|               |                  | Clubs             |                  |                  | Members               |                    |                                     |                    |                  |  |
|---------------|------------------|-------------------|------------------|------------------|-----------------------|--------------------|-------------------------------------|--------------------|------------------|--|
|               | RESU             | LTS FOR 2015-2016 | i                |                  | RESULTS FOR 2015-2016 |                    |                                     |                    |                  |  |
| QUARTER       | NEW CLUB<br>GOAL | NEW CLUBS         | DROPPED<br>CLUBS | NET<br>GAIN/LOSS | QUARTER               | NEW MEMBER<br>GOAL | CHARTER AND<br>NEW MEMBERS<br>ADDED | DROPPED<br>MEMBERS | NET<br>GAIN/LOSS |  |
| JULY/AUG/SEPT | 3                | 3                 | 0                | 3                | JULY/AUG/SEPT         | 75                 | 102                                 | 609                | -507             |  |
| OCT/NOV/DEC   | 2                | 1                 | 16               | -15              | OCT/NOV/DEC           | 40                 | 87                                  | 435                | -348             |  |
| JAN/FEB/MAR   | 1                | 1                 | 0                | 1                | JAN/FEB/MAR           | 35                 | 57                                  | 28                 | 29               |  |
| APR/MAY/JUNE  | 0                | 0                 | 0                | 0                | APR/MAY/JUNE          | -50                | 0                                   | 0                  | 0                |  |